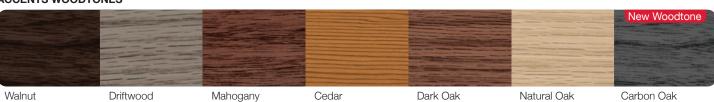

|                                               |                                               |                                           |                                            |                                            |                              |  |

<sup>1</sup> Refer to your local C.H.I. Dealer for exact color and woodtones match. 2 Lower steel gauge [ga.] number indicates stronger steel. 3 Model number indicates construction, window, and panel style.

## Personalizing Options For all window and glass options see pages 14-15





#### POWDER COATING<sup>1</sup>



Our in-house powder coating provides multiple color options while providing a maintenance free, durable finish.

### PAINTED WOODTONES<sup>1</sup>



#### ACCENTS WOODTONES<sup>1</sup>