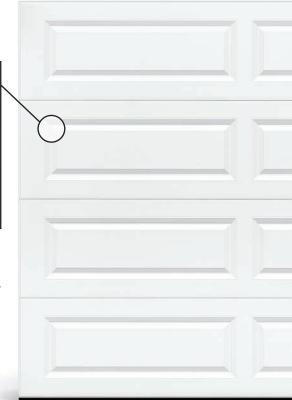

# RAISED PANEL

## Section Detail

Available in both short and long panel options. The raised panels start with a recessed edge, but the interior surface of each panel is brought slightly forward, adding just a hint of definition to a classic garage door design.

**Short** Raised Panel

Long Raised Panel

Short raised panel shown in accents woodtones natural oak.