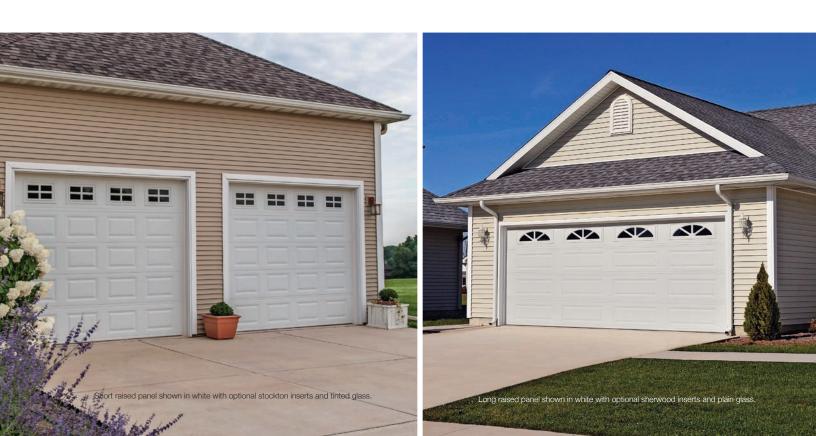

# RAISED PANEL

## Section Detail

Available in both short and long panel options. The raised panels start with a recessed edge, but the interior surface of each panel is brought slightly forward, adding just a hint of definition to a classic garage door design.

**Short** Raised Panel

Long Raised Panel

Short raised panel shown in accents woodtones natural oak.