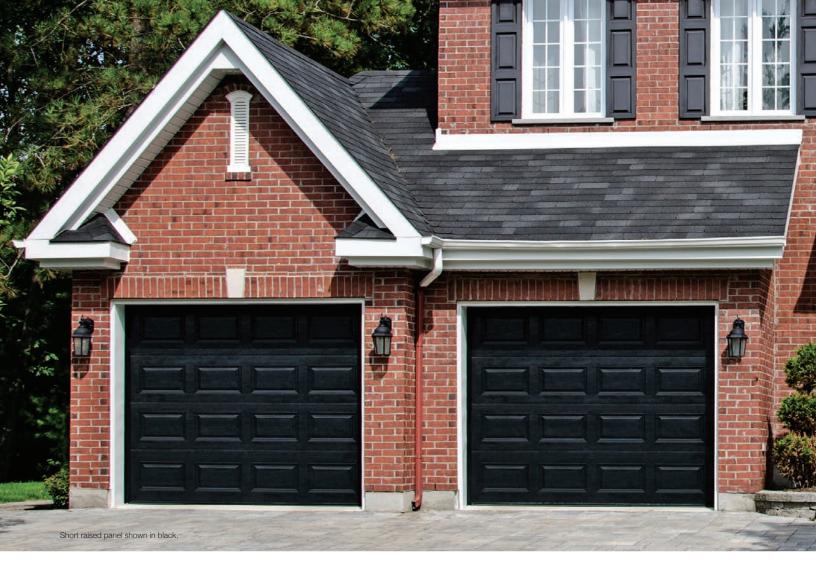

# RAISED PANEL

## Section Detail

Available in both short and long panel options. The raised panels start with a recessed edge, but the interior surface of each panel is brought slightly forward, adding just a hint of definition to a classic garage door design.

**Short** Raised Panel

Long Raised Panel

Short raised panel shown in accents woodtones natural oak.