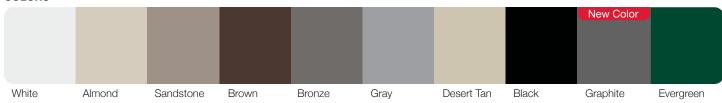

#### POWDER COATING<sup>1</sup>

Our in-house powder coating provides multiple color options while providing a maintenance free, durable finish.

## **Model Comparison Chart**

|                                         | GOOD                                    |                                           |                                               |                                               | BETTER                                    |                                            |                                            | BEST                         |  |
|-----------------------------------------|-----------------------------------------|-------------------------------------------|-----------------------------------------------|-----------------------------------------------|-------------------------------------------|--------------------------------------------|--------------------------------------------|------------------------------|--|
| Panel Style / Model Number <sup>3</sup> |                                         |                                           |                                               |                                               |                                           |                                            |                                            |                              |  |
| Short Raised Panel                      | 2250                                    | 2240                                      | 2255                                          | 2251                                          | 2241                                      | 2283                                       | 2206                                       | 2216                         |  |
| Long Raised Panel                       | 4250                                    | 4240                                      | 4255                                          | 4251                                          | 4241                                      | 4283                                       | 4206                                       | 4216                         |  |
| Section Construction                    | 2in. Thick - 1-Sided Steel              |                                           | 2in. Thick - 1-Sided<br>Steel with Vinyl Back | 2in. Thick - 1-Sided Steel<br>with Vinyl Back |                                           | 2in. Thick -<br>2-Sided Steel              | 1-1/2in. Thick -<br>2-Sided Steel          | 2in. Thick -<br>2-Sided Stee |  |
| Section Material                        | Standard /<br>25 <sup>2</sup> Ga. Steel | Heavy Duty /<br>24 <sup>2</sup> Ga. Steel | Standard /<br>25 <sup>2</sup> Ga. Steel       | Standard /<br>25 <sup>2</sup> Ga. Steel       | Heavy Duty /<br>24 <sup>2</sup> Ga. Steel | Medium Duty /<br>27 <sup>2</sup> Ga. Steel | Medium Duty /<br>28 <sup>2</sup> Ga. Steel | Heavy Duty 272 Ga. Stee      |  |
| Insulation Type                         | No Ins                                  | sulation                                  | Polystyrene                                   | Poly                                          | styrene                                   | Polystyrene                                | Polyurethane                               | Polyurethane                 |  |
| Thermal Rating                          | _                                       |                                           | R-3.56                                        | R-7.94                                        |                                           | R-9.65                                     | R-13.40                                    | R-17.19                      |  |
| Personalize Your                        | Garage Door                             |                                           |                                               |                                               |                                           |                                            |                                            |                              |  |
| Colors <sup>1</sup>                     | White, Almond, and                      | Sandstone are availab                     | le on all Models.                             |                                               |                                           |                                            |                                            |                              |  |
| Brown                                   | •                                       | •                                         | •                                             | •                                             | •                                         | •                                          |                                            | •                            |  |
| Bronze                                  | •                                       |                                           | •                                             | •                                             |                                           | •                                          |                                            | •                            |  |
| Gray                                    | •                                       |                                           | •                                             | •                                             |                                           | •                                          |                                            | •                            |  |
| Desert Tan                              | •                                       |                                           | •                                             | •                                             |                                           | •                                          |                                            | •                            |  |
| Black                                   | •                                       |                                           | •                                             | •                                             |                                           | •                                          |                                            | •                            |  |
| Graphite<br>Evergreen                   |                                         |                                           |                                               |                                               | •                                         | •                                          |                                            |                              |  |
| Powder Coating <sup>1</sup>             | 188 Colors                              | 188 Colors                                | 188 Colors                                    | 188 Colors                                    | 188 Colors                                | 188 Colors                                 |                                            | 188 Colors                   |  |
| Painted Woodtones <sup>1</sup>          | •                                       |                                           | •                                             | •                                             |                                           |                                            |                                            |                              |  |
| Accents Woodtones <sup>1</sup>          |                                         |                                           |                                               |                                               |                                           | •                                          |                                            | •                            |  |
| Carbon Oak                              |                                         |                                           |                                               |                                               |                                           | •                                          |                                            |                              |  |
| Windows / Inserts                       | •                                       | •                                         | •                                             | •                                             | •                                         | •                                          | •                                          | •                            |  |
| Glass                                   | Plain, Frosted, Tinted                  | d, Obscure, and Glue                      | Chip are available on all Mo                  | odels.                                        |                                           |                                            |                                            |                              |  |
| Designer Glass                          |                                         |                                           |                                               |                                               |                                           | •                                          | •                                          | •                            |  |
| <br>Warranty ⊔                          | mited Lifetime Warra                    | anty                                      |                                               |                                               |                                           |                                            |                                            |                              |  |