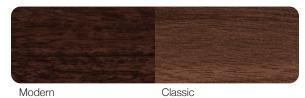

| anty                                      |                                               |                                               |                                           |                                            |                                            |                              |  |

<sup>1</sup> Refer to your local C.H.I. Dealer for exact color and woodtones match. 2 Lower steel gauge [ga.] number indicates stronger steel. 3 Model number indicates construction, window, and panel style.

## Personalizing Options For all window and glass options see pages 14-15





#### POWDER COATING<sup>1</sup>



Our in-house powder coating provides multiple color options while providing a maintenance free, durable finish.

### PAINTED WOODTONES<sup>1</sup>



#### ACCENTS WOODTONES<sup>1</sup>