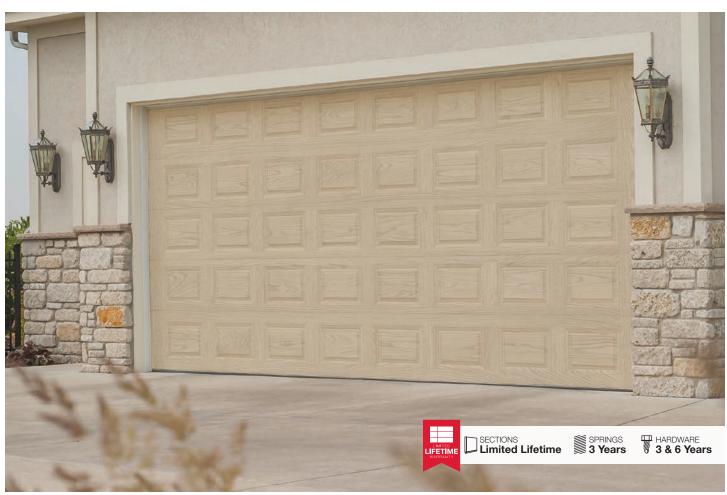

# RAISED PANEL

## Section Detail

Available in both short and long panel options. The raised panels start with a recessed edge, but the interior surface of each panel is brought slightly forward, adding just a hint of definition to a classic garage door design.

**Short** Raised Panel

Long Raised Panel

Short raised panel shown in accents woodtones natural oak.