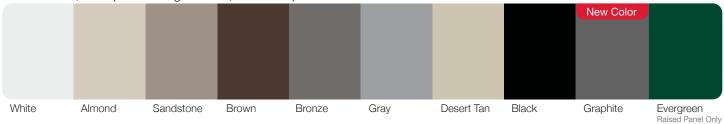

#### COLORS<sup>1</sup>

Raised Panel, Stamped Carriage House, and Stamped Shaker colors\*

| Colors <sup>1</sup>            | White, Almond, Sandstone, Brown, Bronze, Gray, Desert Tan, and Black are available on all Models. |            |            |            |  |  |
|--------------------------------|---------------------------------------------------------------------------------------------------|------------|------------|------------|--|--|
| Graphite                       |                                                                                                   |            | •          |            |  |  |
| Powder Coating <sup>1</sup>    | 188 Colors                                                                                        | 188 Colors | 188 Colors | 188 Colors |  |  |
| Painted Woodtones <sup>1</sup> | •                                                                                                 | •          |            |            |  |  |
| Accents Woodtones <sup>1</sup> |                                                                                                   |            | •          | •          |  |  |
| Carbon Oak                     |                                                                                                   |            | •          |            |  |  |
| Windows / Inserts              | •                                                                                                 | •          | •          | •          |  |  |
| Glass                          | Plain, Frosted, Tinted, Obscure, Glue Chip, and Seeded are available on all Models.               |            |            |            |  |  |
| Designer Glass                 |                                                                                                   |            | •          | •          |  |  |