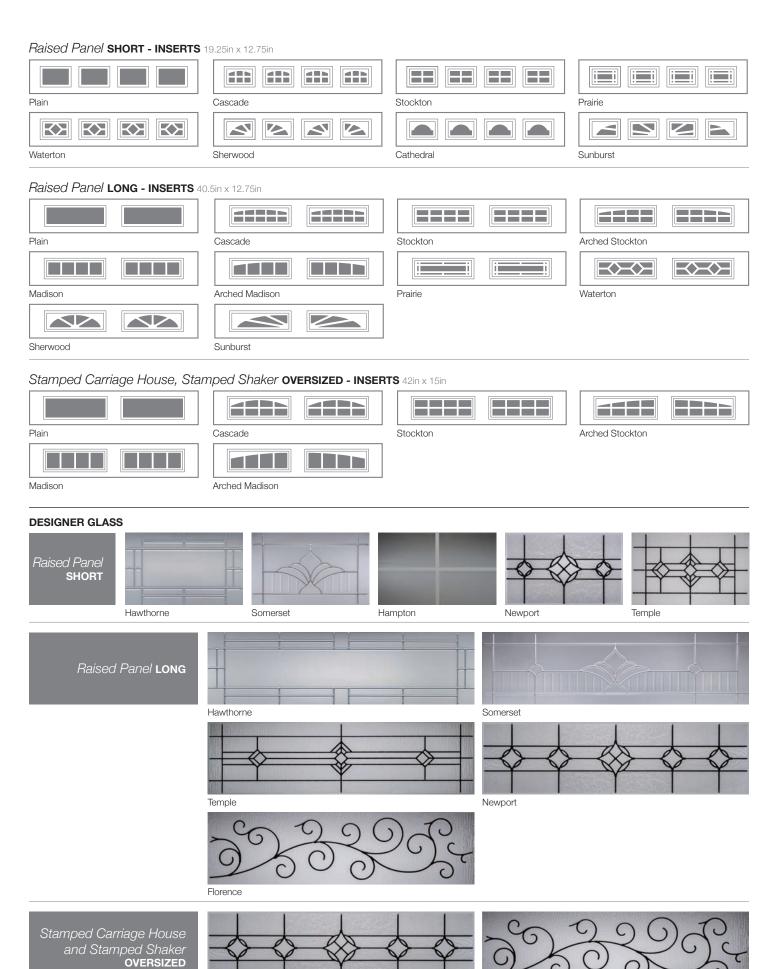

ffer a variety of personalizing options to help your home stand out in your neighborhood. After choosing your door's style and color, add glass, window designs, or hardware to dramatically change the overall look of your door and add to your home's appeal.

Raised Panel, Stamped Carriage House, and Stamped Shaker colors\*



#### **POWDER COATING\***



Our in-house powder coating provides multiple color options while providing a maintenance free, durable finish.

#### **PAINTED WOODTONES\***



Raised Panel, Stamped Carriage House, Stamped Shaker ACCENTS WOODTONES\*



#### Stamped Carriage House **DECORATIVE HARDWARE**







#### Raised Panel, Stamped Carriage House, and Stamped Shaker GLASS











<sup>\*</sup>Refer to your local C.H.I. Dealer for exact color and woodtones match.



Newport Florence