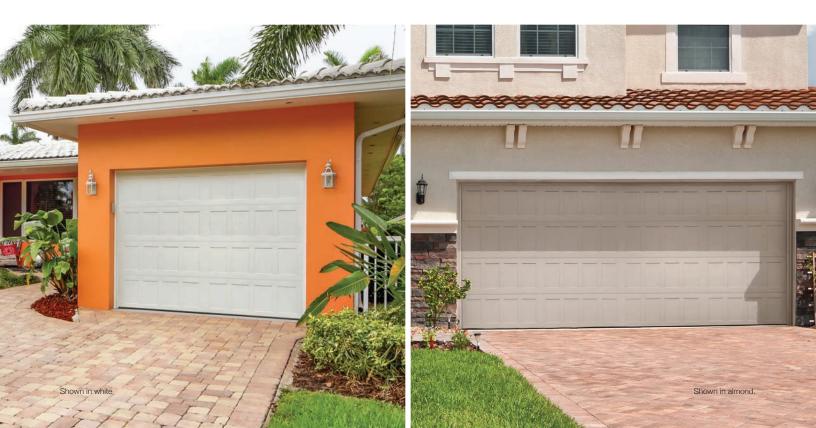

## PERSONALIZING OPTIONS Not all options shown are available with every style.

We offer a variety of personalizing options to help your home stand out in your neighborhood. After choosing your door's style and color, add glass, window designs, or hardware to dramatically change the overall look of your door and add to your home's appeal.