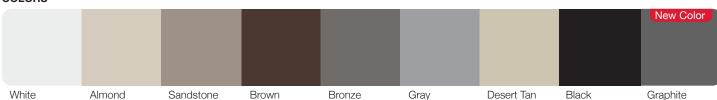

#### COLORS<sup>1</sup>

Raised Panel, Stamped Carriage House, and Stamped Shaker colors\*