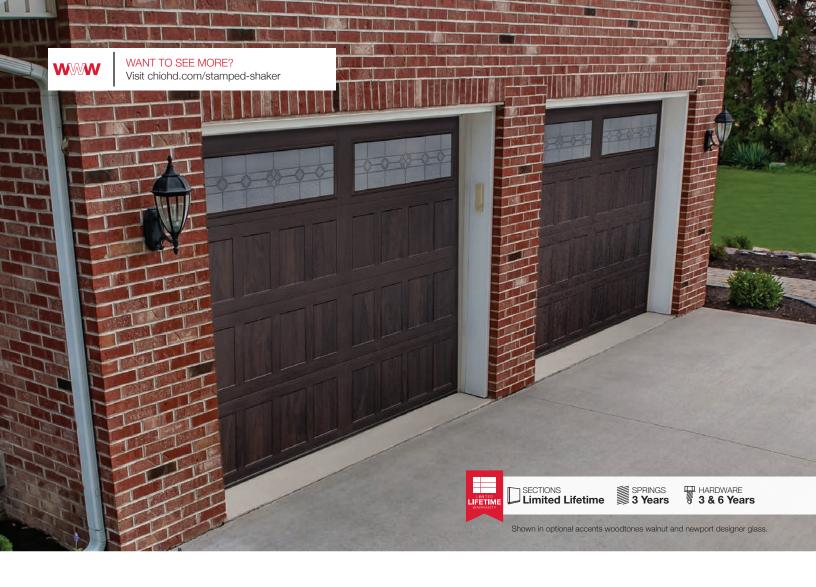

# STAMPED SHAKER

#### Section Detail

Each stamp starts with an embossed frame followed by a recessed beveled edge that adds slight definition to a soon to be classic garage door design.

## Personalizing Options For all window and glass options see pages 14-15