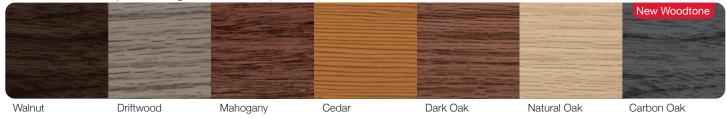

#### ACCENTS WOODTONES<sup>1</sup>

#### **PAINTED WOODTONES\***

Raised Panel, Stamped Carriage House, Stamped Shaker ACCENTS WOODTONES\*

| Colors <sup>1</sup>            | White, Almond, Sandstone, Brown, Bronze, Gray, Desert Tan, and Black are available on all Models. |            |            |            |  |  |
|--------------------------------|---------------------------------------------------------------------------------------------------|------------|------------|------------|--|--|
| Graphite                       |                                                                                                   |            | •          |            |  |  |
| Powder Coating <sup>1</sup>    | 188 Colors                                                                                        | 188 Colors | 188 Colors | 188 Colors |  |  |
| Painted Woodtones <sup>1</sup> | •                                                                                                 | •          |            |            |  |  |
| Accents Woodtones <sup>1</sup> |                                                                                                   |            | •          | •          |  |  |
| Carbon Oak                     |                                                                                                   |            | •          |            |  |  |
| Windows / Inserts              | •                                                                                                 | •          | •          | •          |  |  |
| Glass                          | Plain, Frosted, Tinted, Obscure, Glue Chip, and Seeded are available on all Models.               |            |            |            |  |  |
| Designer Glass                 |                                                                                                   |            | •          | •          |  |  |