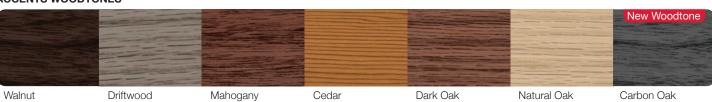

#### ACCENTS WOODTONES<sup>1</sup>

| Colors <sup>1</sup>            | White, Almond, Sandstone, Brown, Bronze, Gray, Desert Tan, and Black are available on all Models. |            |            |            |  |  |
|--------------------------------|---------------------------------------------------------------------------------------------------|------------|------------|------------|--|--|
| Graphite                       |                                                                                                   |            | •          |            |  |  |
| Powder Coating <sup>1</sup>    | 188 Colors                                                                                        | 188 Colors | 188 Colors | 188 Colors |  |  |
| Painted Woodtones <sup>1</sup> | •                                                                                                 | •          |            |            |  |  |
| Accents Woodtones <sup>1</sup> |                                                                                                   |            | •          | •          |  |  |
| Carbon Oak                     |                                                                                                   |            | •          |            |  |  |
| Windows / Inserts              | •                                                                                                 | •          | •          | •          |  |  |
| Glass                          | Plain, Frosted, Tinted, Obscure, Glue Chip, and Seeded are available on all Models.               |            |            |            |  |  |
| Designer Glass                 |                                                                                                   |            | •          | •          |  |  |