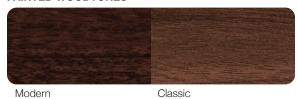

#### PAINTED WOODTONES<sup>1</sup>

<sup>1</sup> Refer to your local C.H.I. Dealer for exact color and woodtones match. 2 Lower steel gauge [ga.] number indicates stronger steel. 3 Model number indicates construction, window, and panel style. 4 Long [40.5" x 12.75"] windows will be substituted in doors with windows in 18" sections.