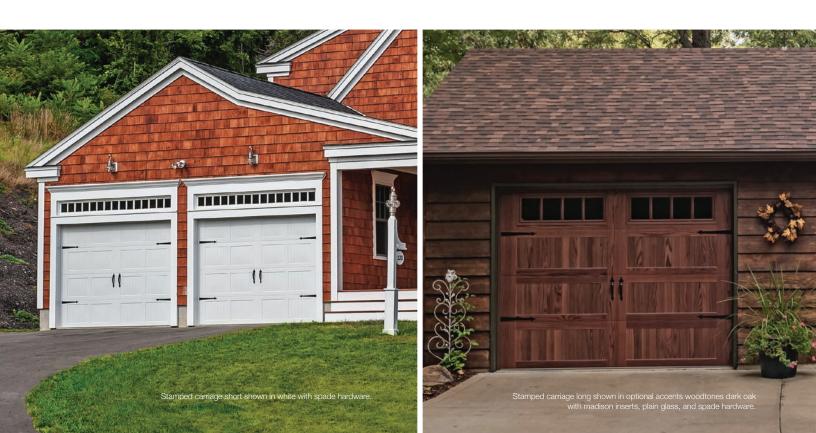

# **STAMPED CARRIAGE HOUSE**







Stamped carriage short shown in accents woodtones cedar with optional arched madison inserts, tinted glass, and barcelona 1 hardware.

## **Model Comparison Chart**

|                                         | GOOD                                                                                              | BETTER                                        |                                         | BEST                       |
|-----------------------------------------|---------------------------------------------------------------------------------------------------|-----------------------------------------------|-----------------------------------------|----------------------------|
| Panel Style / Model Number <sup>3</sup> |