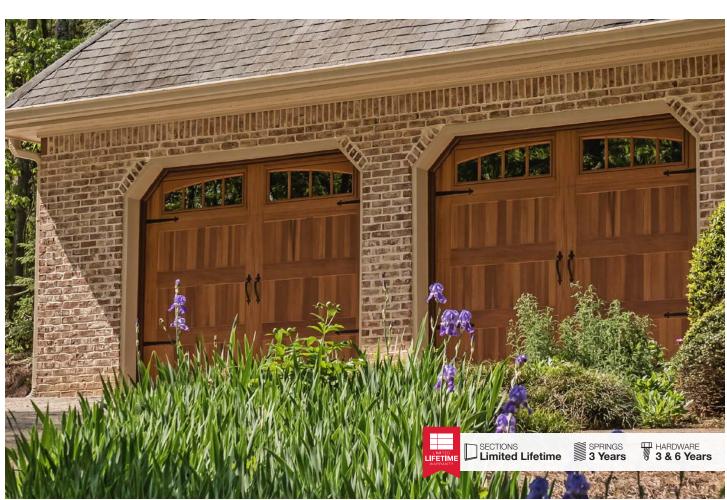

# **STAMPED CARRIAGE HOUSE**







Stamped carriage short shown in accents woodtones cedar with optional arched madison inserts, tinted glass, and barcelona 1 hardware.

## **Model Comparison Chart**

|                                         | GOOD                                                                                              | BETTER                                        |                                         | BEST                       |
|-----------------------------------------|---------------------------------------------------------------------------------------------------|-----------------------------------------------|-----------------------------------------|----------------------------|
| Panel Style / Model Number <sup>3</sup> |