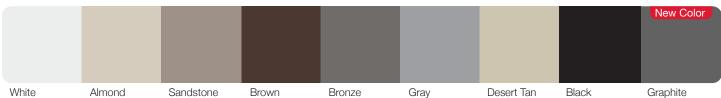

#### COLORS<sup>1</sup>

Warranty

<sup>1</sup> Refer to your local C.H.I. Dealer for exact color and woodtones match. 2 Lower steel gauge [ga.] number indicates stronger steel. 3 Model number indicates construction, window, and panel style. 4 Long [40.5" x 12.75"] windows will be substituted in doors with windows in 18" sections.