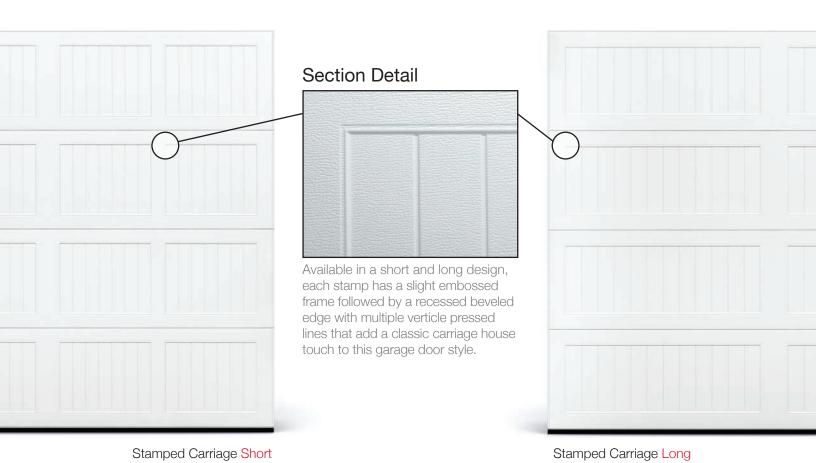

# **STAMPED CARRIAGE HOUSE**

Stamped carriage short shown in accents woodtones cedar with optional arched madison inserts, tinted glass, and barcelona 1 hardware.