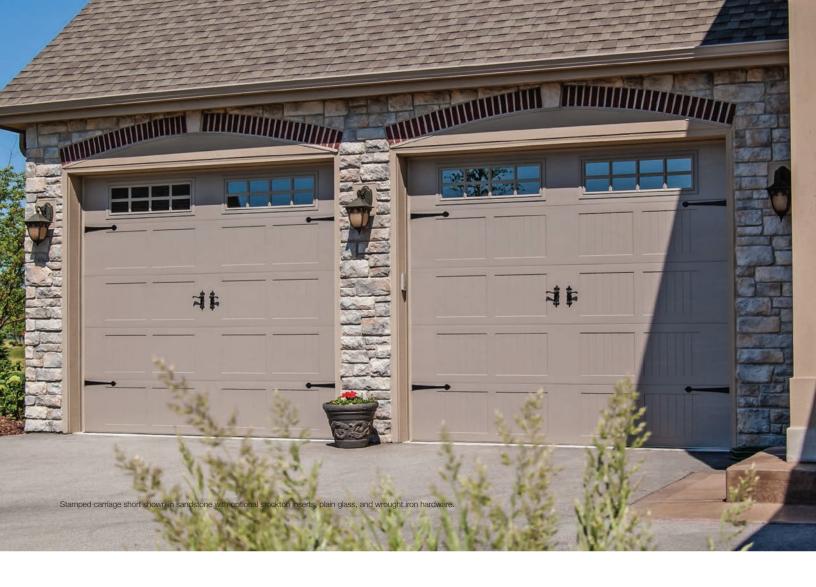

# **STAMPED CARRIAGE HOUSE**

Stamped carriage short shown in accents woodtones cedar with optional arched madison inserts, tinted glass, and barcelona 1 hardware.