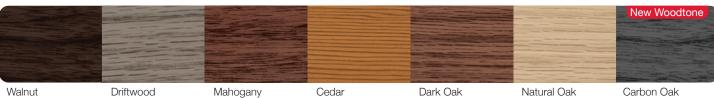

### ACCENTS WOODTONES

<sup>1</sup> Refer to your local C.H.I. Dealer for exact color and woodtones match. 2 Lower steel gauge [ga.] number indicates stronger steel. 3 Model number indicates construction, window, and panel style. 4 Long [40.5" x 12.75"] windows will be substituted in doors with windows in 18" sections.