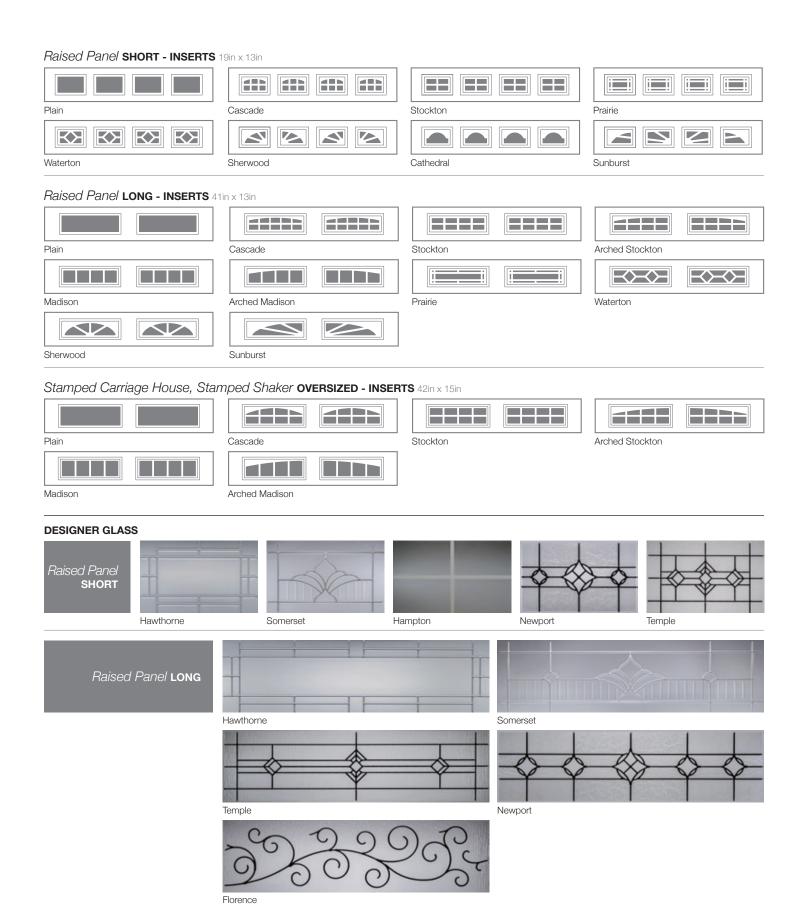

### Personalizing Options For all window and glass options see pages 14-15

# PERSONALIZING OPTIONS Not all options shown are available with every style.

We offer a variety of personalizing options to help your home stand out in your neighborhood. After choosing your door's style and color, add glass, window designs, or hardware to dramatically change the overall look of your door and add to your home's appeal.

### Raised Panel, Stamped Carriage House, and Stamped Shaker GLASS

\*Refer to your local C.H.I. Dealer for exact color and woodtones match.

Frosted

Glue Chip

Tinted

Florence