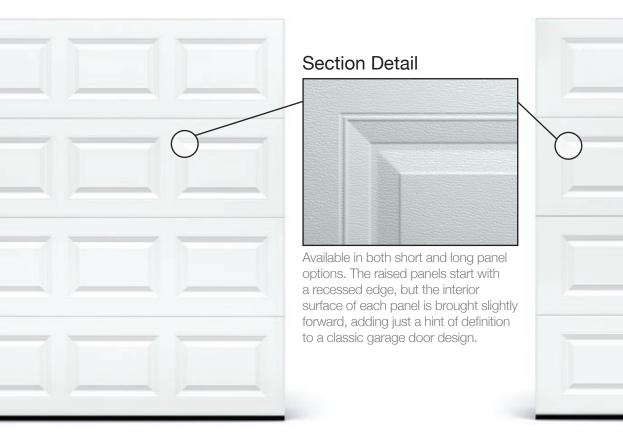

# RAISED PANEL

**Short** Raised Panel

Long Raised Panel

Short raised panel shown in accents woodtones natural oak.