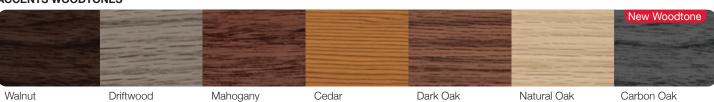

### ACCENTS WOODTONES<sup>1</sup>

### **PAINTED WOODTONES\***

Raised Panel, Stamped Carriage House, Stamped Shaker ACCENTS WOODTONES\*