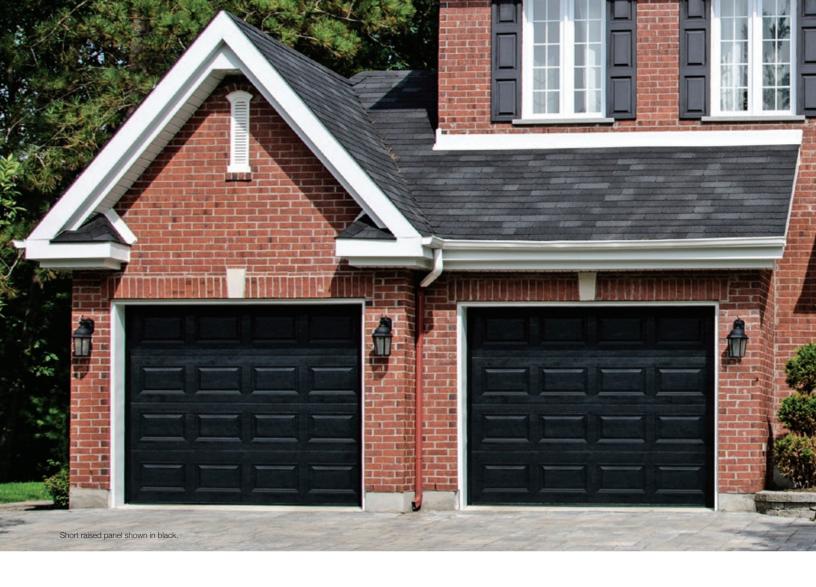

# RAISED PANEL

**Short** Raised Panel

Long Raised Panel

Short raised panel shown in accents woodtones natural oak.