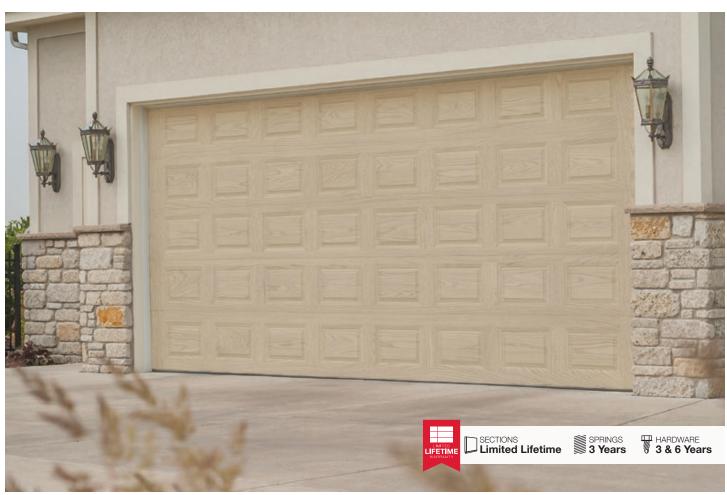

# RAISED PANEL





**Short** Raised Panel

Long Raised Panel



Short raised panel shown in accents woodtones natural oak.

## **Model Comparison Chart**

|                                         | GOOD                                    |                                           |                                               | BETTER                                        |                                           |                                | BEST                                       |                              |
|-----------------------------------------|-----------------------------------------|-------------------------------------------|-----------------------------------------------|-----------------------------------------------|-------------------------------------------|--------------------------------|--------------------------