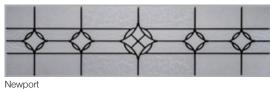

### Raised Panel, Stamped Carriage House, and Stamped Shaker GLASS

\*Refer to your local C.H.I. Dealer for exact color and woodtones match.

Frosted

Glue Chip

Tinted

Florence