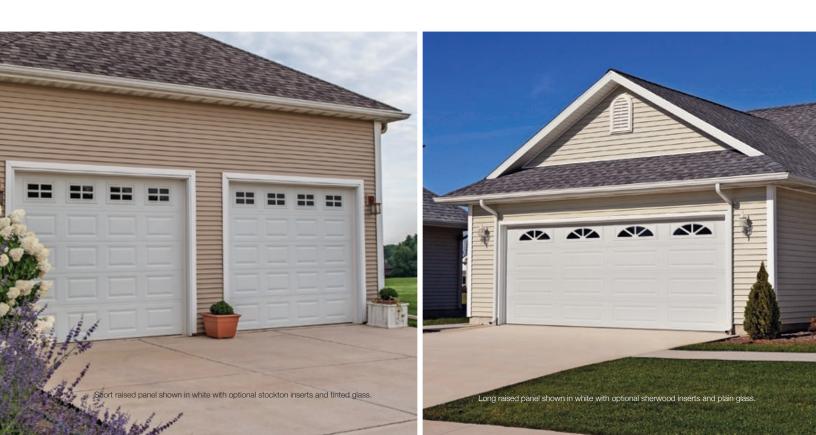

# RAISED PANEL

**Short** Raised Panel

Long Raised Panel

Short raised panel shown in accents woodtones natural oak.