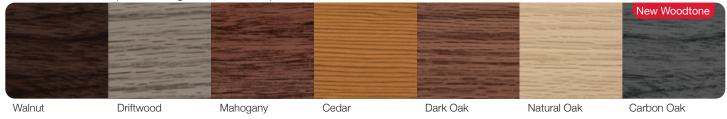

### ACCENTS WOODTONES<sup>1</sup>

### **PAINTED WOODTONES\***

Raised Panel, Stamped Carriage House, Stamped Shaker ACCENTS WOODTONES\*