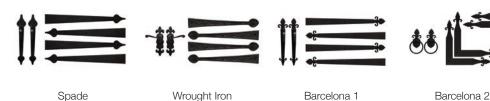

•                |
| Windows                        | •                |
| Faux Windows                   | •                |
| Glass                          | •                |
| Warranty                       | Limited Warranty |

<sup>1</sup> Refer to your local C.H.I. Dealer for exact woodtone match. 2 Lower steel gauge [ga.] number indicates stronger steel. 3 Model number indicates design and window style.

### Section Detail

Deep textured wood grain molded polyurethane face boards are laminated to the Accents woodgrain embossed steel sections that are designed using full color digital imaging to create the look of real wood.



accents woodtones.

## Personalizing Options For all options see page 14.

#### ACCENTS WOODTONES<sup>1</sup>



### **DECORATIVE HARDWARE - PERMANENT**















## PERSONALIZING OPTIONS Not all options shown are available with every style.

We offer a variety of personalizing options to help your home stand out in your neighborhood. After choosing your door's style and color, add glass, window designs, or hardware to dramatically change the overall look of your door and add to your home's appeal.

### Shoreline and Overlay **DESIGNS Square Tops**



### **Arched Tops**



### Flush Carriage House **DESIGNS**



33A

### **DECORATIVE HARDWARE**





31A

Magnetic Flush Carriage House only.





Visit chiohd.com/carriage-collection

See your door before you buy it! doorvisions.chiohd.com



PERSONALIZING OPTIONS Some option shown may not be available on all models, refer to your local C.H.I. Dealer for details.