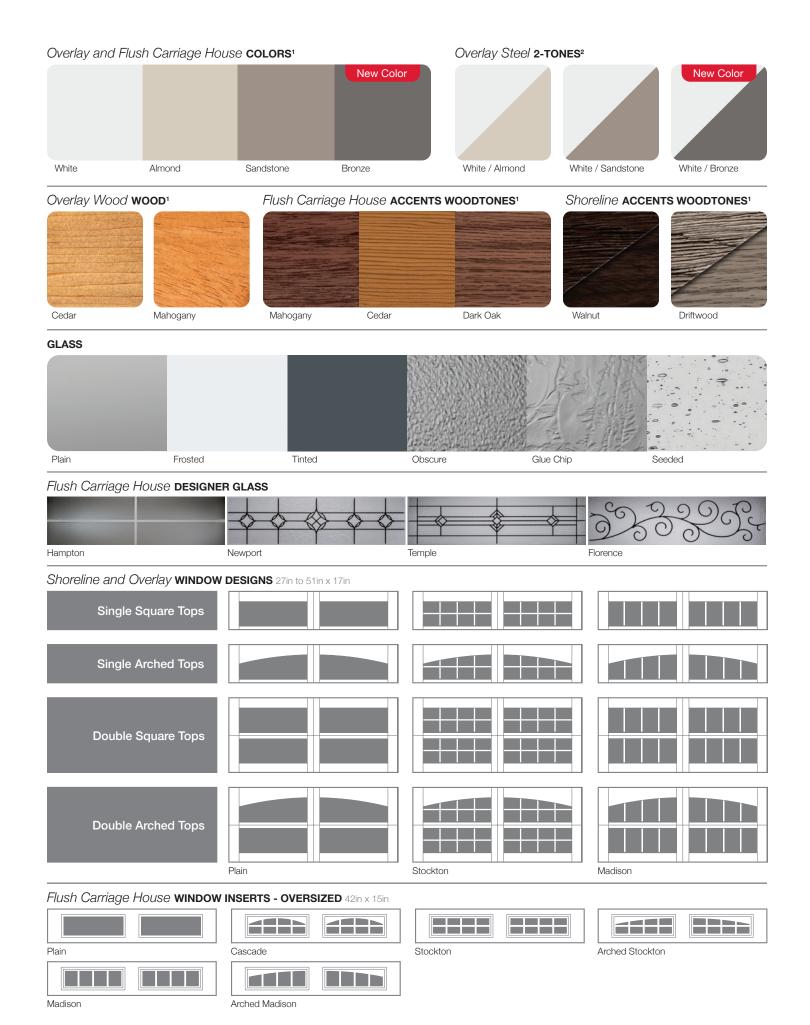

## PERSONALIZING OPTIONS Not all options shown are available with every style.

We offer a variety of personalizing options to help your home stand out in your neighborhood. After choosing your door's style and color, add glass, window designs, or hardware to dramatically change the overall look of your door and add to your home's appeal.

### Shoreline and Overlay **DESIGNS Square Tops**

### **Arched Tops**

### Flush Carriage House **DESIGNS**

33A