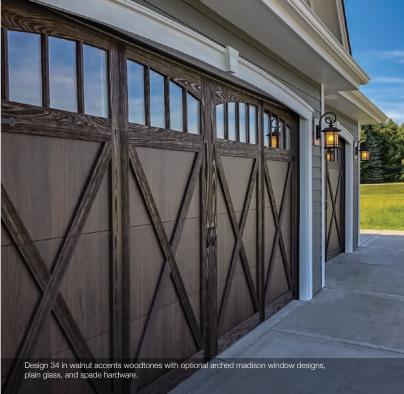

# **SHORELINE ACCENTS OVERLAY**





### **Model Chart**

|                                         | BEST                                                |
|-----------------------------------------|-----------------------------------------------------|
| Panel Style / Model Number <sup>3</sup> |                                                     |
| Overlay Carriage House                  | 5602                                                |
| Overlay Material                        | Textured wood grain molded polyurethane face boards |
| Section Construction                    | 2.5in. Thick - 2-Sided Steel                        |
| Section Material                        | Heavy Duty / 27 <sup>2</sup> Ga. Steel              |
| Insulation Type                         | Polyurethane