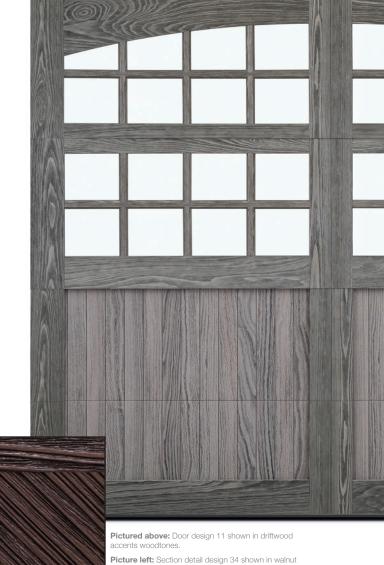

### Section Detail

Deep textured wood grain molded polyurethane face boards are laminated to the Accents woodgrain embossed steel sections that are designed using full color digital imaging to create the look of real wood.

accents woodtones.