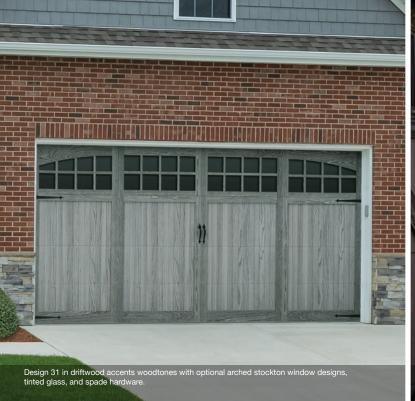

# **SHORELINE ACCENTS OVERLAY**





### **Model Chart**

|                                         | BEST                                                |
|-----------------------------------------|-----------------------------------------------------|
| Panel Style / Model Number <sup>3</sup> |                                                     |
| Overlay Carriage House                  | 5602                                                |
| Overlay Material                        | Textured wood grain molded polyurethane face boards |
| Section Construction                    | 2.5in. Thick - 2-Sided Steel                        |
| Section Material                        | Heavy Duty / 27 <sup>2</sup> Ga. Steel              |
| Insulation Type                         | Polyurethane