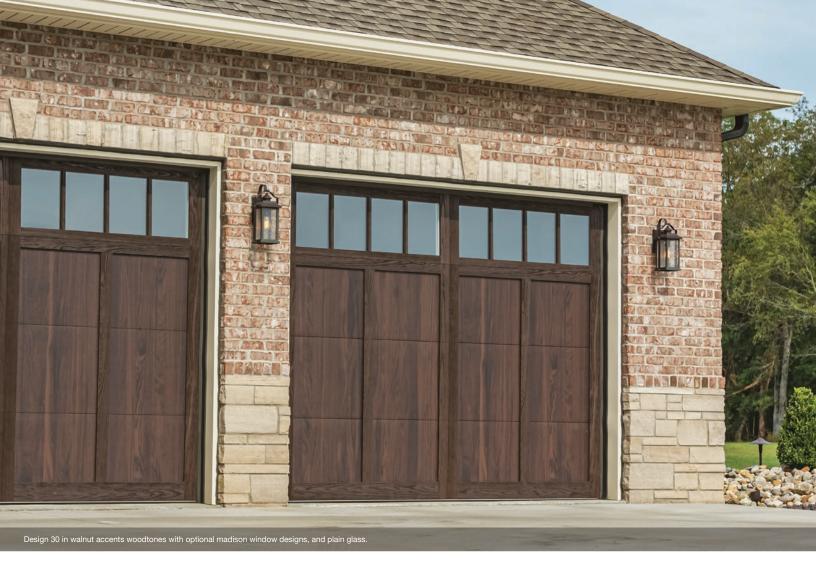

# **SHORELINE ACCENTS OVERLAY**





### **Model Chart**

|                                         | BEST                                                |
|-----------------------------------------|-----------------------------------------------------|
| Panel Style / Model Number <sup>3</sup> |                                                     |
| Overlay Carriage House                  | 5602                                                |
| Overlay Material                        | Textured wood grain molded polyurethane face boards |
| Section Construction                    | 2.5in. Thick - 2-Sided Steel                        |
| Section Material                        | Heavy Duty / 27 <sup>2</sup> Ga. Steel              |
| Insulation Type                         | Polyuretha