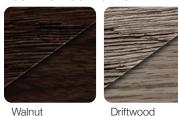

#### ACCENTS WOODTONES<sup>1</sup>

<sup>1</sup> Refer to your local C.H.I. Dealer for exact woodtone match. 2 Lower steel gauge [ga.] number indicates stronger steel. 3 Model number indicates design and window style.