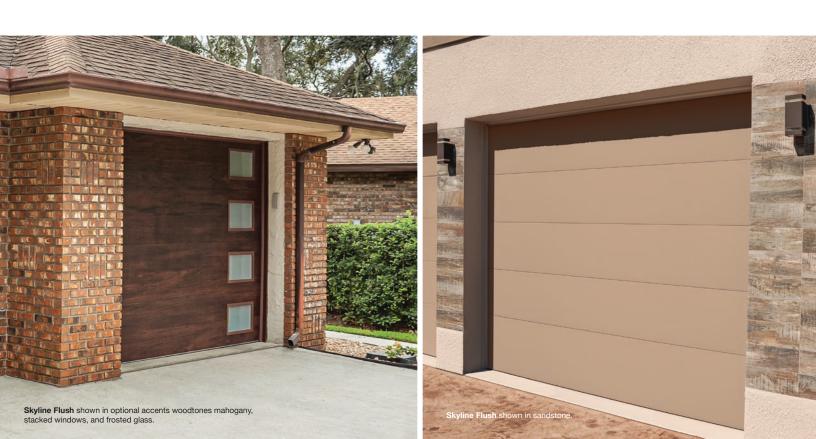

### Section Detail

Design free, textured surface available in solid colors and Accents Woodtones highlight the style and placement of multiple window size and glass options.

**Skyline Flush** shown in optional accents woodtones cedar with stacked windows and tinted glass.

#### Planks and Skyline Flush colors\*