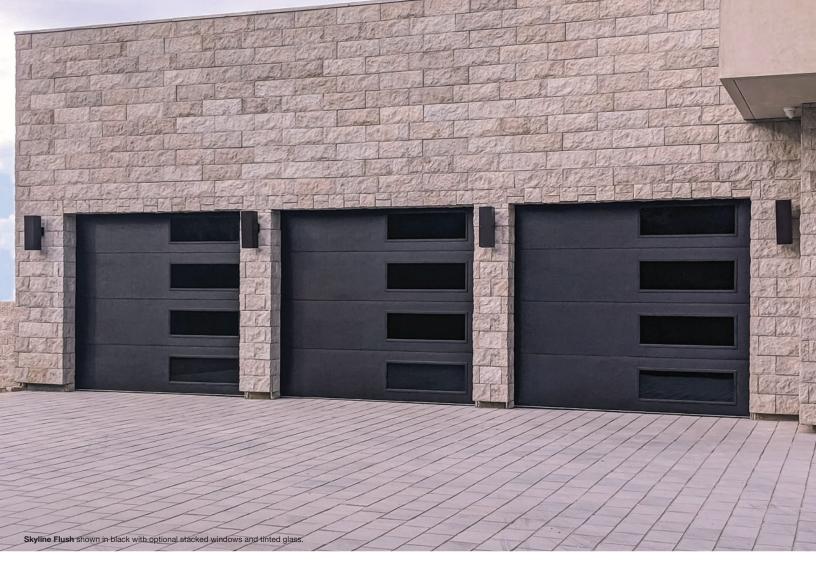

# SKYLINE FLUSH

### Section Detail

Design free, textured surface available in solid colors and Accents Woodtones highlight the style and placement of multiple window size and glass options.

**Skyline Flush** shown in optional accents woodtones cedar with stacked windows and tinted glass.