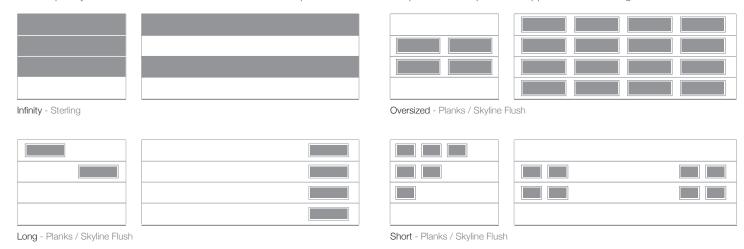

#### Sterling, Planks, and Skyline Flush window placement inspiration

Contemporary Collection doors offer customizable window placement for endless potential in unparalleled appearance and design.