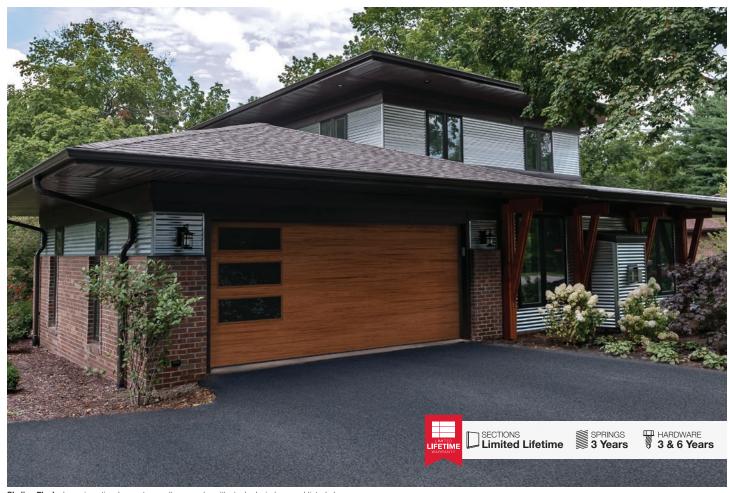

### Section Detail

Design free, textured surface available in solid colors and Accents Woodtones highlight the style and placement of multiple window size and glass options.

**Skyline Flush** shown in optional accents woodtones cedar with stacked windows and tinted glass.