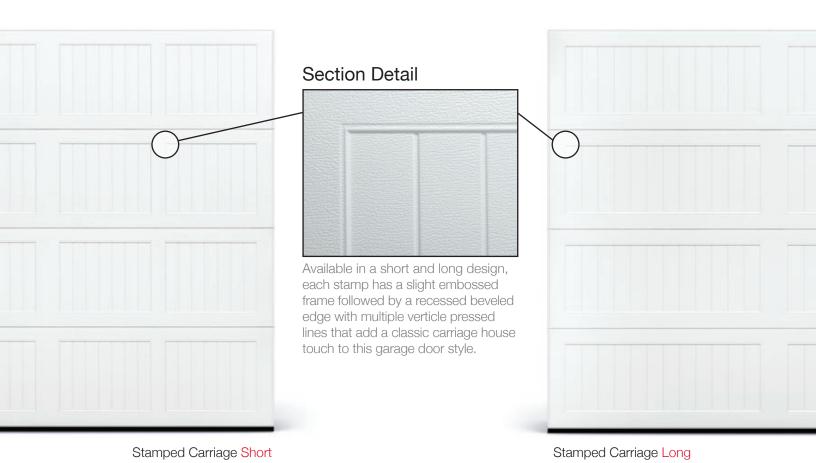

## **Model Comparison Chart**

|                                         | GOOD                                                                                              | BETTER                                        |                                         | BEST                                   |
|-----------------------------------------|---------------------------------------------------------------------------------------------------|-----------------------------------------------|-----------------------------------------|----------------------------------------|
| Panel Style / Model Number <sup>3</sup> |                                                                                                   |                                               |                                         |                                        |
| Stamped Carriage Short                  | 5250                                                                                              | 5251                                          | 5283                                    | 5216                                   |
| Stamped Carriage Long                   | 5950                                                                                              | 5951                                          | 5983                                    | 5916                                   |
| Section Construction                    | 2in. Thick - 1-Sided Steel                                                                        | 2in. Thick - 1-Sided Steel<br>with Vinyl Back | 2in. Thick - 2-Sided Steel              | 2in. Thick - 2-Sided Steel             |
| Section Material                        | Standard / 25 <sup>2</sup> Ga. Steel                                                              | Standard / 25 <sup>2</sup> Ga. Steel          | Medium Duty / 27 <sup>2</sup> Ga. Steel | Heavy Duty / 27 <sup>2</sup> Ga. Steel |
| Insulation Type                         | No Insulation                                                                                     | Polystyrene                                   | Polystyrene                             | Polyurethane                           |
| Thermal Rating                          |                                                                                                   | R-7.94                                        | R-9.65                                  | R-16.55                                |
| Personalizing Option                    | s                                                                                                 |                                               |                                         |                                        |
| Colors <sup>1</sup>                     | White, Almond, Sandstone, Brown, Bronze, Gray, Desert Tan, and Black are available on all Models. |                                               |                                         |                                        |
| Graphite                                |                                                                                                   |                                               | •                                       |                                        |
| Powder Coating <sup>1</sup>             | 188 Colors                                                                                        | 188 Colors                                    | 188 Colors                              | 188 Colors                             |
| Painted Woodtones <sup>1</sup>          | •                                                                                                 | •                                             |                                         |                                        |
| Accents Woodtones <sup>1</sup>          |                                                                                                   |                                               | •                                       | •                                      |
| Carbon Oak                              |                                                                                                   |                                               | •                                       |                                        |
| Windows / Inserts                       | •                                                                                                 | •                                             | •                                       | •                                      |
| Glass                                   | Plain, Frosted, Tinted, Obscure, Glue Chip,                                                       | and Seeded are available on all Models.       |                                         |                                        |
| Designer Glass                          |                                                                                                   |                                               | •                                       | •                                      |