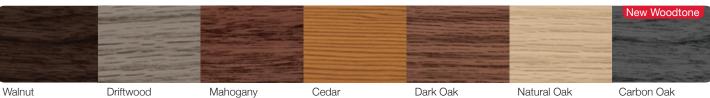

## ACCENTS WOODTONES

### **PAINTED WOODTONES\***

Raised Panel, Stamped Carriage House, Stamped Shaker ACCENTS WOODTONES\*