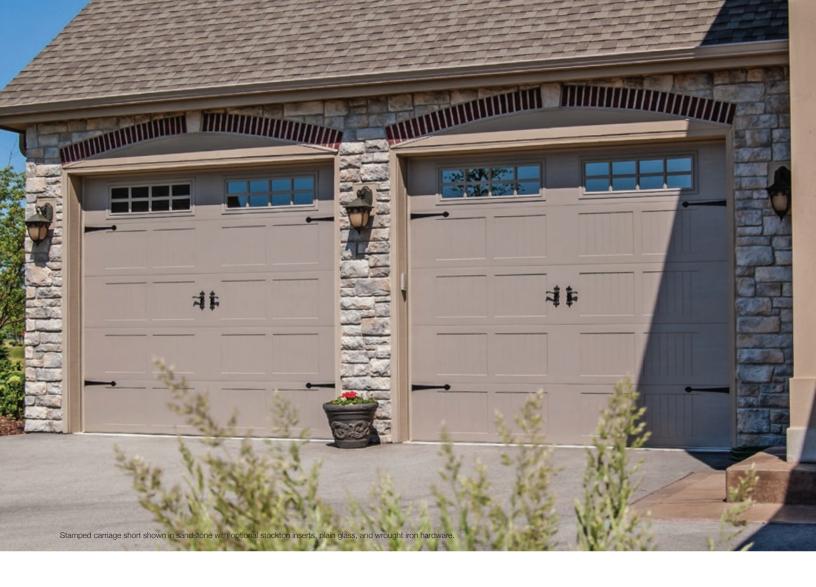

# **STAMPED CARRIAGE HOUSE**

Stamped carriage short shown in accents woodtones cedar with optional arched madison inserts, tinted glass, and barcelona 1 hardware.