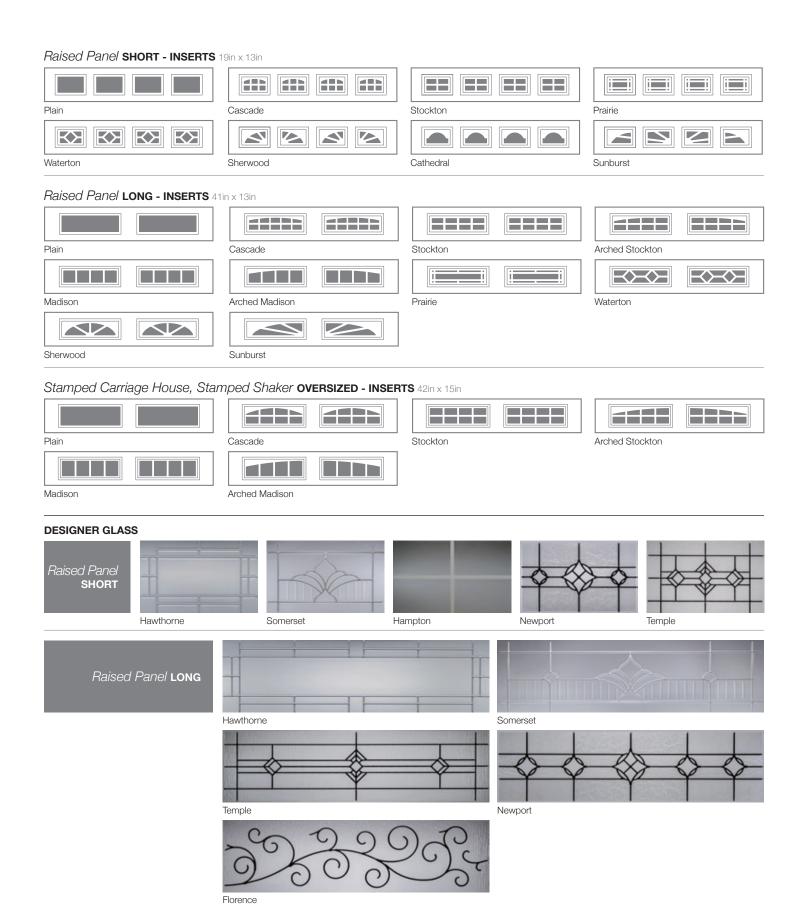

## Personalizing Options For all window and glass options see pages 14-15

Limited Lifetime Warranty

# PERSONALIZING OPTIONS Not all options shown are available with every style.

We offer a variety of personalizing options to help your home stand out in your neighborhood. After choosing your door's style and color, add glass, window designs, or hardware to dramatically change the overall look of your door and add to your home's appeal.

## Raised Panel, Stamped Carriage House, and Stamped Shaker GLASS

\*Refer to your local C.H.I. Dealer for exact color and woodtones match.

Frosted

Glue Chip

Tinted

Florence