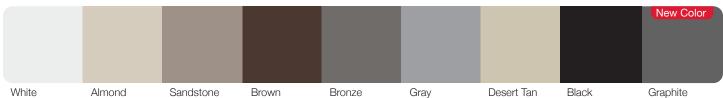

## COLORS<sup>1</sup>

Warranty

Raised Panel, Stamped Carriage House, and Stamped Shaker colors\*