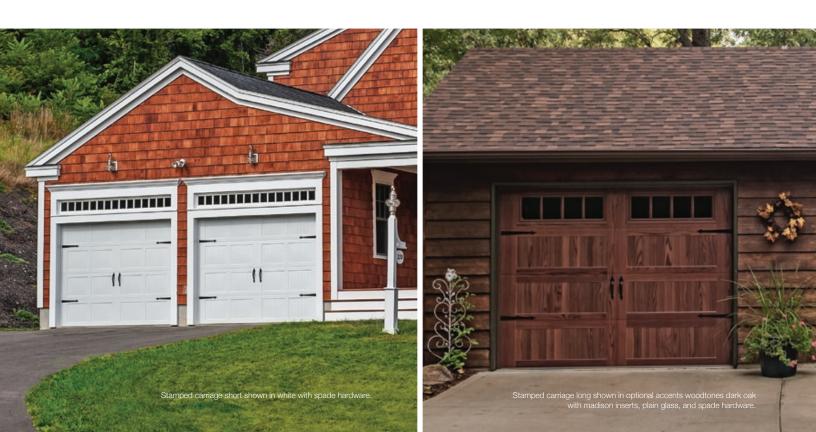

# **STAMPED CARRIAGE HOUSE**







Stamped carriage short shown in accents woodtones cedar with optional arched madison inserts, tinted glass, and barcelona 1 hardware.

## **Model Comparison Chart**

|                                         | GOOD                                                                                              | BETTER                                        |                                         | BEST                                   |
|-----------------------------------------|---------------------------------------------------------------------------------------------------|-----------------------------------------------|-----------------------------------------|----------------------------------------|
| Panel Style / Model Number <sup>3</sup> |