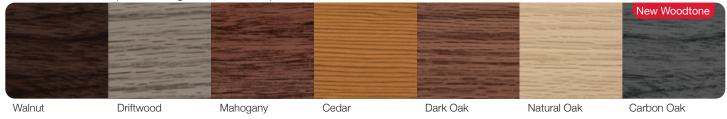

## ACCENTS WOODTONES

### **PAINTED WOODTONES\***

Raised Panel, Stamped Carriage House, Stamped Shaker ACCENTS WOODTONES\*