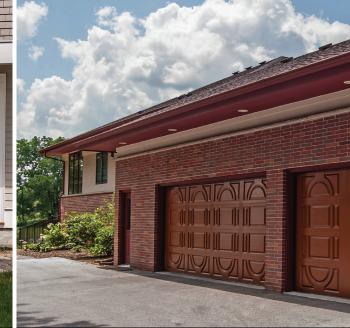

#### **GARAGE DOOR STYLES**

Combo

Combo, Arched Top

Combo, Arched Top/Bottom

Short, Long Arched

Short, Model 2751 shown in white with option plain windows and plain glass.

Combo, Arched Top/Bottom, Model 2703 shown in mahogany.