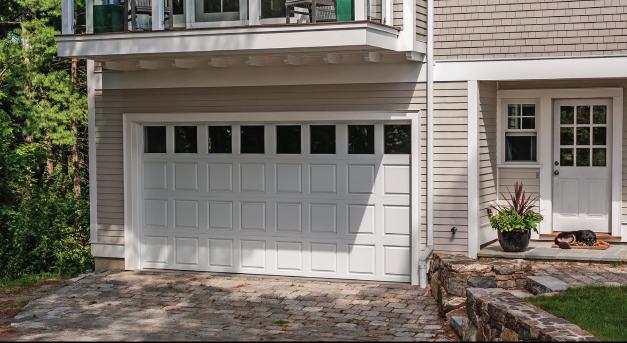

#### **GARAGE DOOR STYLES**

Combo

Combo, Arched Top

Combo, Arched Top/Bottom

Short, Long Arched

Short, Model 2751 shown in white with option plain windows and plain glass.

Combo, Arched Top/Bottom, Model 2703 shown in mahogany.