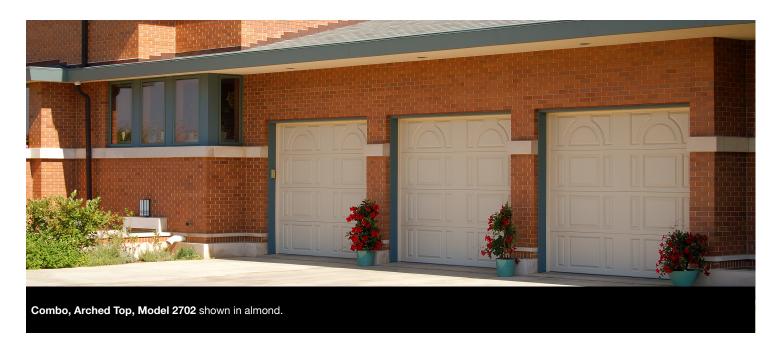

#### **GARAGE DOOR STYLES**

Combo

Combo, Arched Top

Combo, Arched Top/Bottom

Short, Long Arched

Short, Model 2751 shown in white with option plain windows and plain glass.

Combo, Arched Top/Bottom, Model 2703 shown in mahogany.

#### Select Your Garage Door Model

Insulation Type

1-7/8" Polyurethane

| R-value                      | R-16.95    |
|------------------------------|------------|
| Backing                      | Steel      |
| Construction Type            | Heavy Duty |
| Panel Style / Model Number   |            |
| Combo                        | 2701       |
| Combo, Arched Top            | 2702       |
| Combo, Arched Top/<br>Bottom | 2703       |
| Short                        | 2751       |
| Short, Long Arched           | 2752       |