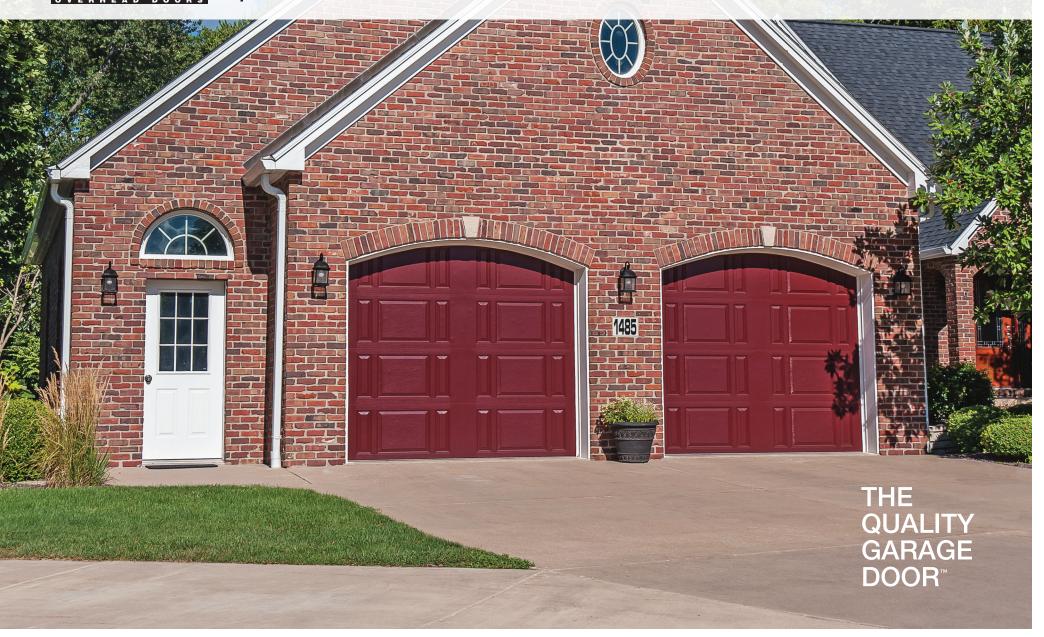

# **HIGH-DEFINITION FIBERGLASS**

Strength and design come together to carefully craft our high-definition fiberglass garage doors. Boasting graceful arches and daring details, these exceptional garage doors set the stage for the rest of your home.

#### **GARAGE DOOR STYLES**

Combo

Combo, Arched Top

Combo, Arched Top/Bottom

Short, Long Arched

Short, Model 2751 shown in white with option plain windows and plain glass.

Combo, Arched Top/Bottom, Model 2703 shown in mahogany.