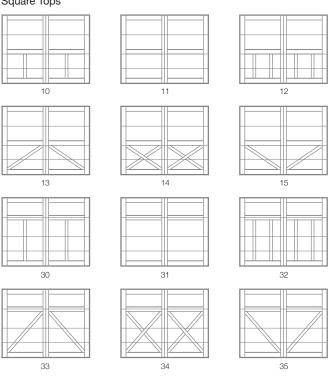

beadboard and XPS composite overlay face boards are laminated to wood-grained steel sections with high performance adhesives, then factory finished.



## Personalizing Options For all options see page 14.

## COLORS1 **New Color** White Almond Sandstone Bronze

### **DECORATIVE HARDWARE - PERMANENT**





Barcelona 1

Barcelona 2













WANT TO SEE MORE?

Visit chiohd.com/overlay-carriage-house

## PERSONALIZING OPTIONS Not all options shown are available with every style.

We offer a variety of personalizing options to help your home stand out in your neighborhood. After choosing your door's style and color, add glass, window designs, or hardware to dramatically change the overall look of your door and add to your home's appeal.

### Shoreline and Overlay **DESIGNS Square Tops**



### **Arched Tops**



### Flush Carriage House **DESIGNS**



33A

#### **DECORATIVE HARDWARE**





31A

Magnetic Flush Carriage House only.





Visit chiohd.com/carriage-collection

See your door before you buy it! doorvisions.chiohd.com



PERSONALIZING OPTIONS Some option shown may not be available on all models, refer to your local C.H.I. Dealer for details.