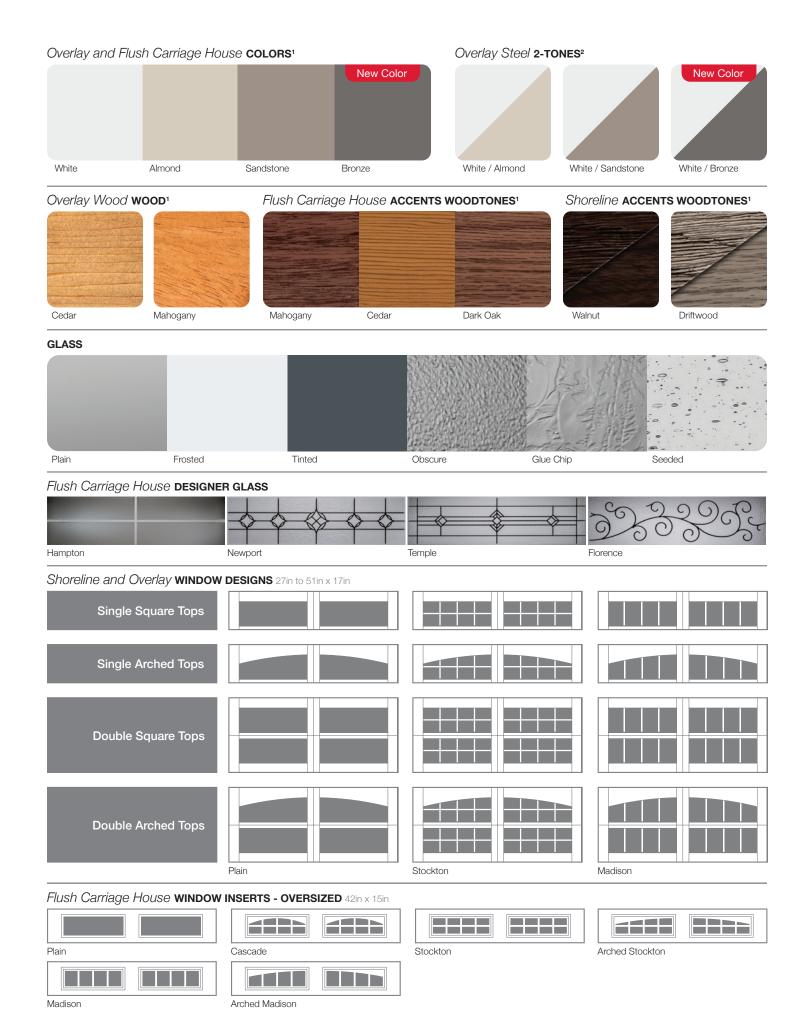

## Personalizing Options For all options see page 14.

## COLORS1 **New Color** White Almond Sandstone Bronze

## PERSONALIZING OPTIONS Not all options shown are available with every style.

We offer a variety of personalizing options to help your home stand out in your neighborhood. After choosing your door's style and color, add glass, window designs, or hardware to dramatically change the overall look of your door and add to your home's appeal.