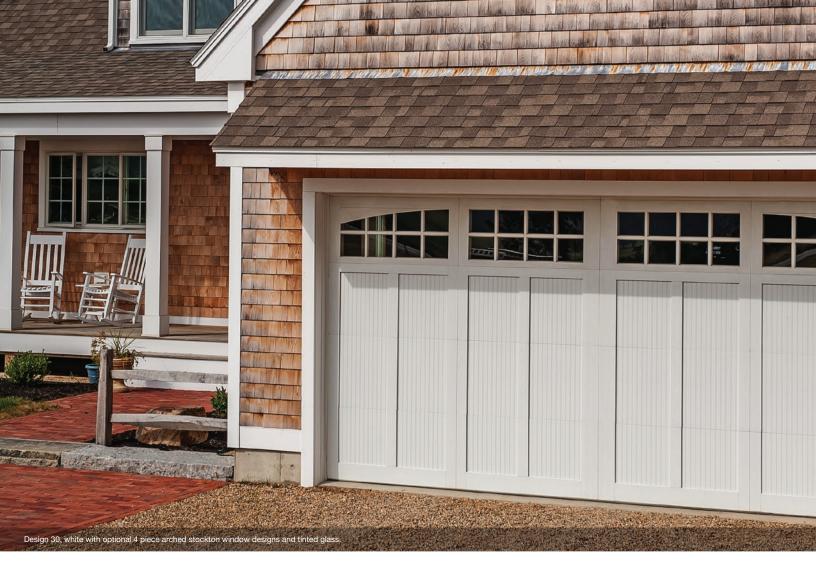

# FIBERGLASS OVERLAY CARRIAGE HOUSE



## Model Comparison Chart

|                        | BETTER                                                                             | BEST         |
|------------------------|------------------------------------------------------------------------------------|--------------|
| Panel Style / Model    | Number <sup>3</sup>                                                                |              |
| Overlay Carriage House | 5500                                                                               | 5800         |
| Overlay Material       | Fiberglass beadboard with XPS [Extruded Polystyrene] composite overlay face boards |              |
| Section Construction   | 2.5in. Thick - 2-Sided Steel